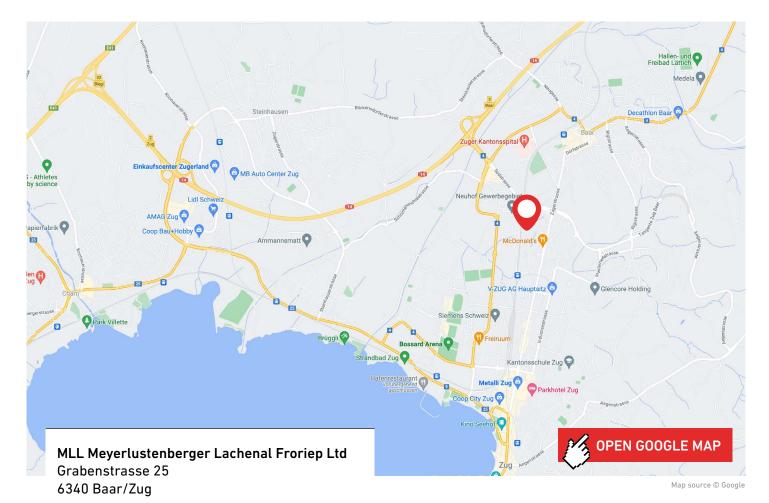

## How to find us in Baar

+41 58 552 08 00

www.mll-legal.com | www.mll-news.com

## **Public Transportation**

Take the train from the Zug train station (S1 in the direction of Baar) or from the Baar train station (S1 in the direction of Zug) to the Baar Neufeld station. Walk on the footpath alongside the railway line towards Zug and after approx. 300 m, turn left into the railroad underpass. Our offices are located directly at the end of the underpass at Grabenstrasse 25 (second floor).

## Parking

Turn right into Grabenstrasse at the traffic lights. Our offices are located at Grabenstrasse 25 (second floor). Parking is available in front of the building.